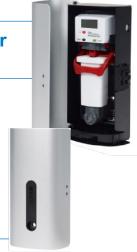

#### Solve: Large Space Air Freshening Systems

Programmable, modern device creates a positive first experience in public spaces 2,000-18,000 cu ft