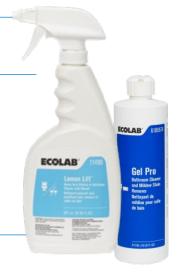

#### Solve: **Gel Pro™ or Lemon Lift**

Kill mold and mildew with EPA registered disinfectant and Remove it with powerful mildew stain remover

- Mold can grow in almost any environment that is warm and moist
- Appear on hard and soft surfaces
- Effectively clean vertical tile and tile grout surfaces, no-slip strips, vinyl mats, bathtubs, shower stalls and caulking