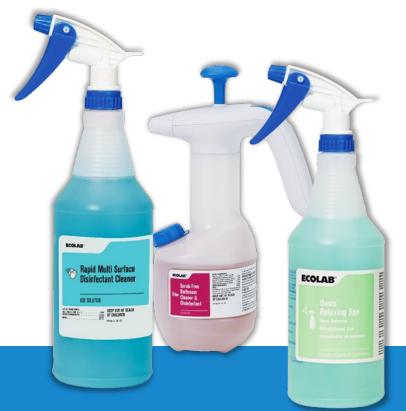

#### **PRIVATE ROOMS**

2: Clean & Disinfect + 1: Freshen

Scrub Free Bathroom Cleaning & Disinfecting System

Rapid Multi Surface Disinfectant Cleaner Room Refreshers

#### Rapid Multi Surface Disinfectant Cleaner

Fresh, clean fragrance

Multi-use product

98% less packaging waste compared to RTU products

No PPE required when diluted according to label

EPA-registered, with claims against SARS-CoV-2<sup>1</sup>, **Norovirus** and Influenza<sup>2</sup>

#### Scrub Free Bathroom Cleaning & Disinfecting System

\* 2 EPA-registration #1677-256. 5-minute kill time when diluted at 4-6 oz/gallon \*\* At use dilution

#### Room Refreshers