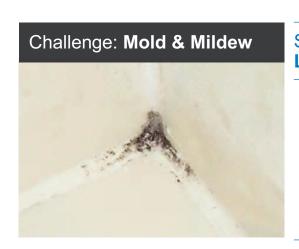

#### Solve: **Gel Pro™ or Lemon Lift**

Kill mold and mildew with EPA registered disinfectant and Remove it with powerful mildew stain remover

- Mold can grow in almost any environment that is warm and moist
- Appear on hard and soft surfaces
- Effectively clean vertical tile and tile grout surfaces, no-slip strips, vinyl mats, bathtubs, shower stalls and caulking