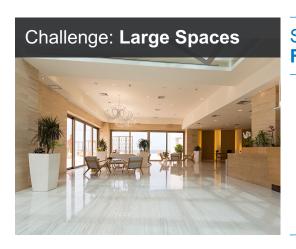

#### Solve: Large Space Air Freshening Systems

Programmable, modern device creates a positive first experience in public spaces 2,000-18,000 cu ft