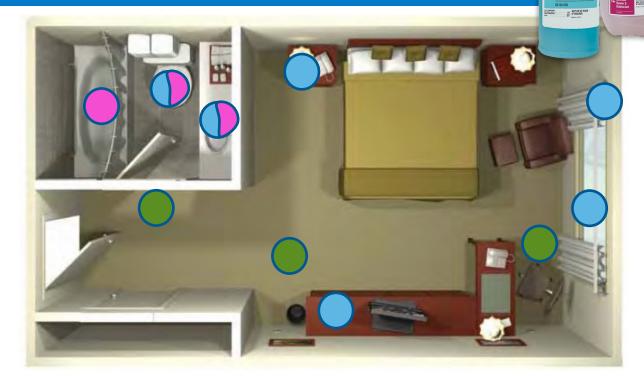

#### **PRIVATE ROOMS**

2: Clean & Disinfect + 1: Freshen

Scrub Free Bathroom Cleaning & Disinfecting System

Rapid Multi Surface Disinfectant Cleaner Room Refreshers

#### **ALL PURPOSE**

Vanities

Glass & Mirrors

Bathroom Floors

Toilets/Urinals

Upholstered furniture & fabrics

High Touch Points:

Door Knobs, Light Switches, Remote Controls

#### **BATHROOM CLEANER**

Showers & Tubs

#### **ODOR CONTROL**

Lobbies

Restrooms

Public Spaces

In-Room Air

Rooms

Handling Units