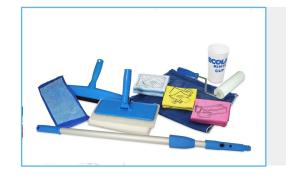

# PROFESSIONAL Housekeeping Tools

IMPROVED EFFICIENCY AND RESULTS

efficiency and user experience with the quick change feature

Gain EASIER ACCESS
to hard-to-reach places
with expandable pole and added
grips to tools that can be used
without a pole

MINIMIZE total tools in the cart with tools that are interchangeable with the same pole

with light weight tools including easy-on and off mechanisms and ergonomic hand grips