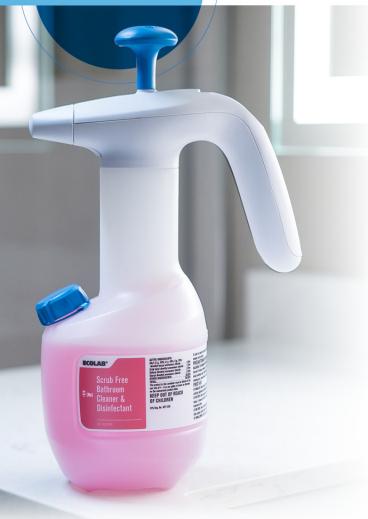

#### Scrub Free Bathroom Cleaning & Disinfecting System

\* 2 EPA-registration #1677-256. 5-minute kill time when diluted at 4-6 oz/gallon \*\* At use dilution

### **High Performance Daily Bathroom Cleaner**

Delivers 5-minute hospital-grade disinfection\*

- Effective against Norovirus, mold, mildew & fungi
- 1-minute kill time for non-food contact sanitizing.

**Ergonomically Designed Foamer** 

Full-coverage foam gets product where it needs to be

Leaves surfaces **clean & shiny** with an appealing scent

**Streak-free** performance on hard surfaces, glass & chrome

No scrubbing needed reduced risk of injury

Formula requires no PPE\*\*