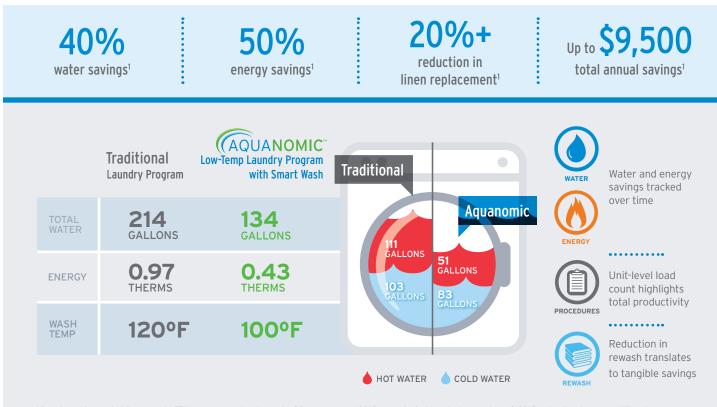

# Savings Through Insights

The Aquanomic 2.0 Low-Temp Solid Laundry Program **delivers significant energy and water savings** over traditional laundry programs, improving your bottom line.

<sup>1</sup> Based on 160-room lodging property, 75% occupancy rate, 16 pounds of linen per room, 100°F versus typical laundry temperature of 120°F and national-average utility rates. Customer linen savings based on market linen research studies conducted April 2013 - December 2014, annual linen replacement data from over 700 hotels from 2011 - 2015.