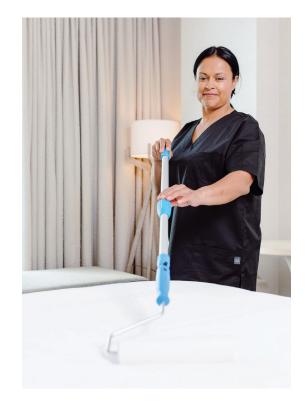

| PRODUCT |                                         | SKU       | PACK SIZE                         |
|---------|-----------------------------------------|-----------|-----------------------------------|
|         | Housekeeping Tools<br>Complete Tool Kit | 9621-1104 | 1 Kit<br>Tools and<br>Accessories |
|         | Telescopic 50" Pole<br>(fully-extended) | 9621-2000 | 1 each                            |
|         | Adhesive Tape Roller                    | 9621-1107 | 3 Pack<br>Includes Tape           |
|         | Adhesive Tape Refills                   | 8999-0011 | 12 Pack                           |