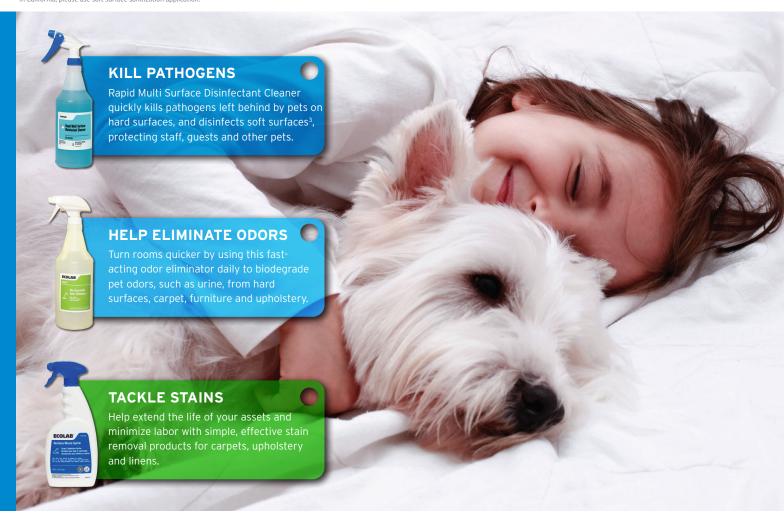

## Cleaning Solutions For Hotels That Welcome Pets

## Create Exceptional Experiences For All Guests

- ▲ Enable labor efficiencies with simple procedures and training on cleaning protocols related to pet guests
- Help promote pet safety by killing pathogens that cause Canine Parvovirus and Canine Distemper Virus<sup>2</sup>
- ▲ Help protect your assets through effective stain removal and odor elimination

▲ Reduce the number of products needed through

streamlined procedures and use of multi-purpose solutions

<sup>2</sup> When used according to the directions for use. EPA Reg. No. 1677-272 or 1677-273. Contact/Kill times for Rapid Multi Surface Disinfectant Cleaner:

Norovirus, Canine Parvovirus, Canine Distemper: 30 sec at 4-6oz/gal. NOTE: Canine Parvovirus and Canine Distemper claims not approved in the state of California. Follow label directions for 5 min contact time.

3 Claim approved by federal EPA. Soft surface disinfection and soft surface virucide are not approved in California. In California, please use soft surface sanitization application.