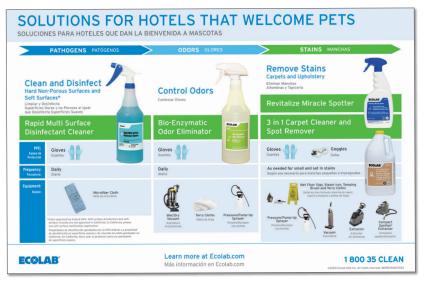

## Cleaning Solutions For Hotels That Welcome Pets

## **Wall Chart**

| PRODUCT                                                                                                                                                                                                                                                                                                                                                                                                                                                                                                                                                                                                                                                                                                                                                                                                                                                                                                                                                                                                                                                                                                                                                                                                                                                                                                                                                                                                                                                                                                                                                                                                                                                                                                                                                                                                                                                                                                                                                                                                                                                                                                                        |                                                                                            | SKU     | GUEST<br>SUPPLY# | PACK SIZE   |
|--------------------------------------------------------------------------------------------------------------------------------------------------------------------------------------------------------------------------------------------------------------------------------------------------------------------------------------------------------------------------------------------------------------------------------------------------------------------------------------------------------------------------------------------------------------------------------------------------------------------------------------------------------------------------------------------------------------------------------------------------------------------------------------------------------------------------------------------------------------------------------------------------------------------------------------------------------------------------------------------------------------------------------------------------------------------------------------------------------------------------------------------------------------------------------------------------------------------------------------------------------------------------------------------------------------------------------------------------------------------------------------------------------------------------------------------------------------------------------------------------------------------------------------------------------------------------------------------------------------------------------------------------------------------------------------------------------------------------------------------------------------------------------------------------------------------------------------------------------------------------------------------------------------------------------------------------------------------------------------------------------------------------------------------------------------------------------------------------------------------------------|--------------------------------------------------------------------------------------------|---------|------------------|-------------|
|                                                                                                                                                                                                                                                                                                                                                                                                                                                                                                                                                                                                                                                                                                                                                                                                                                                                                                                                                                                                                                                                                                                                                                                                                                                                                                                                                                                                                                                                                                                                                                                                                                                                                                                                                                                                                                                                                                                                                                                                                                                                                                                                | Rapid Multi Surface<br>Disinfectant Cleaner<br>EPA Reg. No. 1677-272<br>and 1677-273 (RTU) | 6102258 | 0076828          | 2 - 1.3 L   |
|                                                                                                                                                                                                                                                                                                                                                                                                                                                                                                                                                                                                                                                                                                                                                                                                                                                                                                                                                                                                                                                                                                                                                                                                                                                                                                                                                                                                                                                                                                                                                                                                                                                                                                                                                                                                                                                                                                                                                                                                                                                                                                                                |                                                                                            | 6102259 | 0076829          | 2 - 2 L     |
| The state of the s |                                                                                            | 6102257 | 0076827          | 1 - 2.5 gal |
|                                                                                                                                                                                                                                                                                                                                                                                                                                                                                                                                                                                                                                                                                                                                                                                                                                                                                                                                                                                                                                                                                                                                                                                                                                                                                                                                                                                                                                                                                                                                                                                                                                                                                                                                                                                                                                                                                                                                                                                                                                                                                                                                |                                                                                            | 6102267 | 0076830          | 6 - 32 oz   |
|                                                                                                                                                                                                                                                                                                                                                                                                                                                                                                                                                                                                                                                                                                                                                                                                                                                                                                                                                                                                                                                                                                                                                                                                                                                                                                                                                                                                                                                                                                                                                                                                                                                                                                                                                                                                                                                                                                                                                                                                                                                                                                                                | Bio-Enzymatic<br>Odor Eliminator                                                           | 6101422 | 0041231          | 2 - 2 L     |
|                                                                                                                                                                                                                                                                                                                                                                                                                                                                                                                                                                                                                                                                                                                                                                                                                                                                                                                                                                                                                                                                                                                                                                                                                                                                                                                                                                                                                                                                                                                                                                                                                                                                                                                                                                                                                                                                                                                                                                                                                                                                                                                                |                                                                                            | 6101024 | 0033509          | 1 - 2.5 gal |
|                                                                                                                                                                                                                                                                                                                                                                                                                                                                                                                                                                                                                                                                                                                                                                                                                                                                                                                                                                                                                                                                                                                                                                                                                                                                                                                                                                                                                                                                                                                                                                                                                                                                                                                                                                                                                                                                                                                                                                                                                                                                                                                                |                                                                                            | 6101919 | 0075860          | 6 - 32 oz   |
|                                                                                                                                                                                                                                                                                                                                                                                                                                                                                                                                                                                                                                                                                                                                                                                                                                                                                                                                                                                                                                                                                                                                                                                                                                                                                                                                                                                                                                                                                                                                                                                                                                                                                                                                                                                                                                                                                                                                                                                                                                                                                                                                | 3 in 1 Carpet Cleaner<br>and Spot Remover                                                  | 6102024 | 0043892          | 2 - 1 gal   |
|                                                                                                                                                                                                                                                                                                                                                                                                                                                                                                                                                                                                                                                                                                                                                                                                                                                                                                                                                                                                                                                                                                                                                                                                                                                                                                                                                                                                                                                                                                                                                                                                                                                                                                                                                                                                                                                                                                                                                                                                                                                                                                                                | Revitalize Miracle Spotter                                                                 | 6101125 | 0035721          | 4 - 22 oz   |