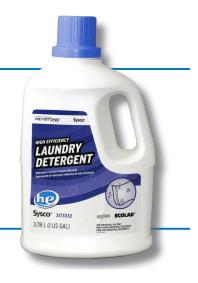

### **BRIGHT WHITES AND VIBRANT COLORS**

# High Efficiency Laundry Detergent

- Enzyme technology allows for deep cleaning and efficient stain removal
- Effective on both whites and colors
- Low sudsing formula
- Fresh floral scent

#### For smaller loads or light soil:

Use less (30 mL or 1 fl. oz.) per load.

| PRODUCT                              | PICK CODE | GS CODE | PACK SIZE |
|--------------------------------------|-----------|---------|-----------|
| High Efficiency Laundry<br>Detergent | 6100919   | 0038494 | 4 - 1 gal |