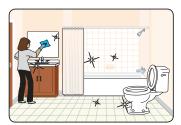

## QC<sup>™</sup> Mobile Dispensing System Wall Chart

**BATHROOM** 

**PRODUCT** DISPENSER LABEL

1. Wear appropriate PPE and place floor signs where needed.

2. Apply product with a spray bottle when using bottle head OR foam directly when using a foaming head.

If using a disinfectant, allow for appropriate contact time.\*

4. Wipe clean and dry with clean cloth, sponge or mop. Rinse as needed.

**GLASS** 

**PRODUCT DISPENSER LABEL** 

1. Wear appropriate PPE and place floor signs where needed.