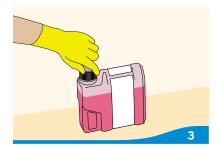

## **PRODUCT REPLACEMENT STEPS**

Detach dispensing head from hose.

Unscrew empty cartridge from MDS unit.

Remove outer cap from new cartridge.

Screw on new cartridge from MDS unit.

1800 35 CLEAN