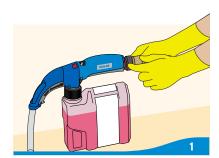

## **PRODUCT REPLACEMENT STEPS**

Detach dispensing head from hose.

Unscrew empty cartridge from MDS unit.

Remove outer cap from new cartridge.

Screw on new cartridge from MDS unit.

1800 35 CLEAN