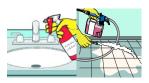

## **PRODUCT REPLACEMENT STEPS**

Detach dispensing head from hose.

Unscrew empty cartridge from MDS unit.

Remove outer cap from new cartridge.

Screw on new cartridge from MDS unit.

1800 35 CLEAN