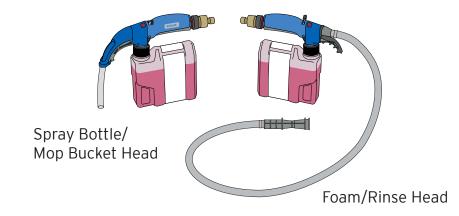

## QC<sup>™</sup> Mobile Dispensing System Wall Chart

**BATHROOM** 

**PRODUCT** DISPENSER LABEL

1. Wear appropriate PPE and place floor signs where needed.

2. Apply product with a spray bottle when using bottle head OR foam directly when using a foaming head.

2. Spray microfiber or cloth with product and wipe product onto surface.

3. Wipe clean and dry with clean cloth, towel, sponge or squeegee.

4. If needed, polish with clean cloth.

**SURFACE** 

DISPENSER

LABEL

**PRODUCT DISPENSER** LABEL

1. Wear appropriate PPE and place floor signs where needed.

2a. Spray product onto microfiber OR fill mop bucket with product and soak microfiber cloths.

2b. Apply product directly to surface with sponge or mop.