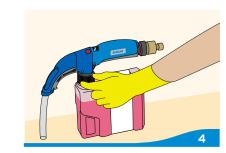

## **PRODUCT REPLACEMENT STEPS**

Detach dispensing head from hose.

Unscrew empty cartridge from MDS unit.

Remove outer cap from new cartridge.

Screw on new cartridge from MDS unit.

1800 35 CLEAN