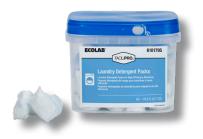

#### **Unit Dose Packs**

▲ Convenient

Quickly grab a packet for current laundry load.

▲ Premeasured Product

Simply toss a pack into the wash without any measuring required.

| PRODUCT                                          | SIZE                 | SKU     |
|--------------------------------------------------|----------------------|---------|
| Dispensed Solids                                 |                      |         |
| FACILIPRO™ Home-Style<br>Solid Detergent         | 4 - 3 lb             | 6101684 |
| Unit Dose Packs                                  |                      |         |
| FACILIPRO™ Home-Style<br>Laundry Detergent Packs | 2-60 unit dose packs | 6101795 |