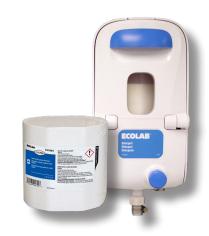

#### **Dispensed Solids**

▲ Safe for Users

Solid program significantly reduces access to product and is safe for users.

▲ Easy to Use

Controlled dispensing with a simple push button helps reduce product over-consumption and waste.

▲ Gentle on Linens

Mild chemistry is gentle, yet results in hygienically clean linens.

▲ Innovative and Advanced Formula

Detergent features surfactants, enzymes, water conditioners, and optical brightener.

#### **Unit Dose Packs**

▲ Convenient

Quickly grab a packet for current laundry load.

▲ Premeasured Product

Simply toss a pack into the wash without any measuring required.

| PRODUCT                                          | SIZE                 | SKU     |
|--------------------------------------------------|----------------------|---------|
| Dispensed Solids                                 |                      |         |
| FACILIPRO™ Home-Style<br>Solid Detergent         | 4 - 3 lb             | 6101684 |
| Unit Dose Packs                                  |                      |         |
| FACILIPRO™ Home-Style<br>Laundry Detergent Packs | 2-60 unit dose packs | 6101795 |