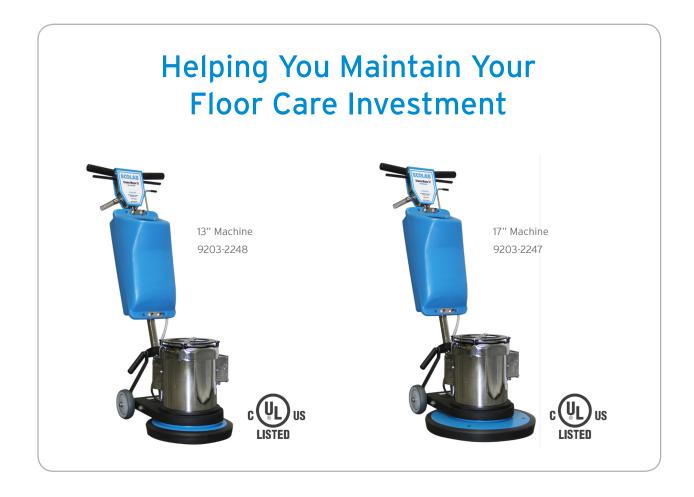

## Showcase the Magnificence of Your Stone Floor

- Helps restore and maintain the natural look of natural stone, terrazzo, ceramic and concrete surfaces
- Available in two sizes 13" and 17" to meet customer needs
- Designed to meet severe duty applications

## **Stone MAXX Machine Parts:**

| EQUIPMENT DESCRIPTION         | 13" PART #                                                                  | 17" PART #          |
|-------------------------------|-----------------------------------------------------------------------------|---------------------|
| Machine Specifications Model  | SM1513-180TECP                                                              | SM1517-180TECP      |
| Machine Weight (with weights) | 138 lbs. (62.60 kg)                                                         | 143 lbs. (64.86 kg) |
| 2 x 25# Weight Kit            | NA                                                                          | 9203-2249           |
| Voltage                       | 115V 60Hz                                                                   | 115V 60Hz           |
| RPM                           | 165                                                                         | 165                 |
| Gear Box                      | Planetary 3-Idler Severe Duty Hardened<br>Gears With Steel Gear Box Coupler |                     |
| Motor                         | 180 Frame, 1.5 HP TEFC Dual Capacitor                                       |                     |
| Warranty                      | 3 year parts, 1 year labor                                                  |                     |
| Power Cord                    | 50 Ft. (15.2m) 12-3 ST Fixed                                                |                     |