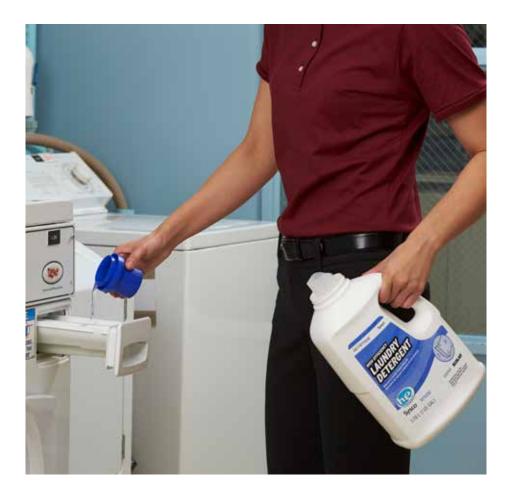

## **DIRECTIONS FOR USE:**

For medium loads with normal soil: Use 1/2 a capful (59 mL or 2 fl. oz. or 1/4 of a cup) of detergent per load.

For larger loads or heavy soil: Use more (89 mL or 3 fl. oz.)

For smaller loads or light soil: Use less (30 mL or 1 fl. oz.)