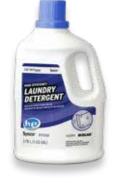

## Keystone High Efficiency Laundry Detergent

- ▲ Enzyme technology allows for deep cleaning and efficient stain removal
- ▲ Effective on both whites and colors
- ▲ Low sudsing formula
- Fresh floral scent

## LAUNDRY SOLUTIONS

| PRODUCT                                       | PICK CODE | GUEST<br>SUPPLY ITEM # | PACK SIZE |
|-----------------------------------------------|-----------|------------------------|-----------|
| Keystone High Efficiency<br>Laundry Detergent | 6100919   | 3173332                | 4 - 1 gal |